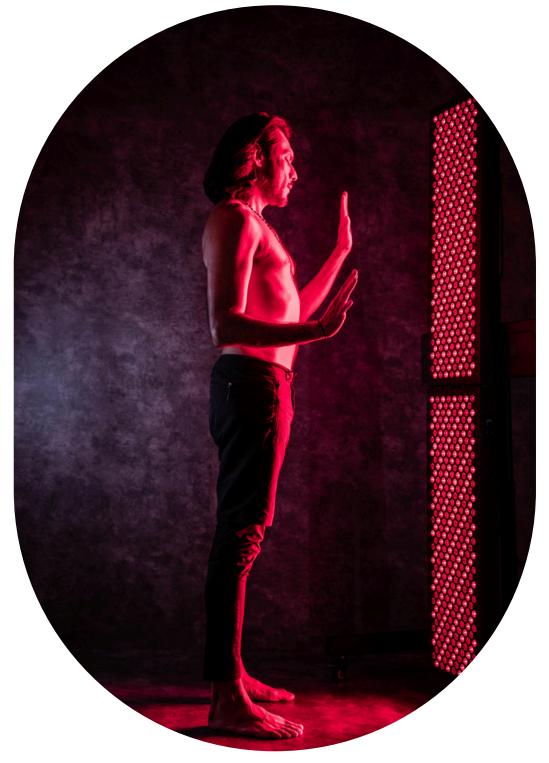

# Red Light Therapy

Red light therapy, also recognized as photobiomodulation is a progressive non-invasive technique that harnesses the power of specific red and near-infrared light wavelengths.

Red light therapy works on a cellular level, stimulating the mitochondria to produce more ATP (cellular energy), leading to faster muscle and injury recovery, reduced pain, improved circulation, quality sleep and mental health, healthier skin, enhanced collagen production, potentially supporting a healthy circadian rhythm and combating jet lag.

Over 5,000 scientific studies and over 500 clinical trials.

Red light therapy is beneficial for athletes, individuals pursuing a healthy lifestyle, people with pain or injuries, those seeking skin rejuvenation, busy individuals under stress, experiencing lack of sleep and seeking energy, and anyone aiming to reduce inflammation and improve overall wellness.