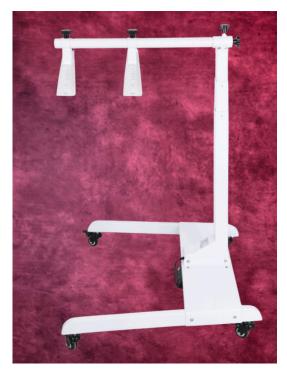

#### Alpinglow Summit ArmFlex Lite 300

Movable arm compatible with Alpinglow Summit Lite300. ArmFlex offers you a wide range of tilt, swivel and rotation settings. It can be turn left and right, up and down. You can also move just the panel 90° left, 90°right, 50°up, 20° down. It can hold from 2 to 20kg.