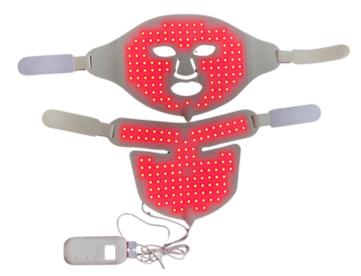

# Alpinglow Jungfrau Facemask

Elevate your skincare routine with the Alpinglow Jungfrau Facemask, designed to rejuvenate skin and enhance elasticity. With 7 different light sources targeting various skin concerns, this mask offers versatile solutions for skincare on your face, neck and chest. Experience revitalized skin in just 10-15 minutes of use.

- Red Light: Boosts collagen, rejuvenates skin, and reduces wrinkles.
- Blue Light: Clears acne, reduces inflammation, and sterilizes the skin.
- Green Light: Balances oil, relieves stress, and reduces swelling.
- Yellow Light: Energizes cells, improves texture, and enhances immunity.
- Purple Light: Combines red and blue for acne management.
- Cyan Light: Boosts cell energy and metabolism.
- White Light: Penetrates deeply, accelerates metabolism, and improves skin tone.

Experience glowing skin with our portable facemask!