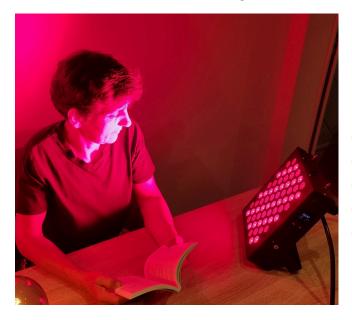

### Alpinglow Summit Lite300

The Alpinglow Summit Lite300 is an ideal tool for targeting specific areas of the body (measuring 71.12 cm x 60.96 cm). It is also used on the face to support collagen production and help reduce the appearance of fine lines. This device is designed to promote relaxation, improve muscle recovery, and enhance overall physical performance. It may also help improve mood and support general well-being.

Alpinglow Summit Lite300 offers user-friendly touch display and remote control to easily set the duration of your therapy session (1-30 min), pulse intensity (1-20Hz) or intensity of the RED or NIR spectrum ranging from 0% to 100%. It can be purchased with the movable ArmFlex that makes it easier to target the specific areas.