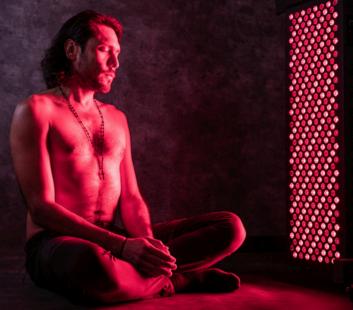

# Red Light Therapy

Red light therapy, also recognized as photobiomodulation is a progressive non-invasive technique that harnesses the power of specific red and near-infrared light wavelengths.

Red light therapy works on a cellular level, stimulating the mitochondria to produce more ATP (cellular energy), leading to faster muscle and injury recovery, reduced pain, improved circulation, quality sleep and mental health, healthier skin, enhanced collagen production, potentially supporting a healthy circadian rhythm and combating jet lag.

Over 5,000 scientific studies and over 500 clinical trials.

Red light therapy is beneficial for athletes, individuals pursuing a healthy lifestyle, people with pain or injuries, those seeking skin rejuvenation, busy individuals under stress, experiencing lack of sleep and seeking energy, and anyone aiming to reduce inflammation and improve overall wellness.

# Alpinglow Summit Expert1500

The Alpinglow Summit1500 is a powerful device designed to target large areas effectively, measuring 119.4 cm x 61 cm. It features advanced LED technology, including red light at 660nm and near-infrared light at 850nm, offering various benefits such as enhanced muscle recovery, improved sleep quality, support for cognitive function, collagen production, energy levels, and overall comfort. It may also help promote skin rejuvenation and a general sense of well-being.