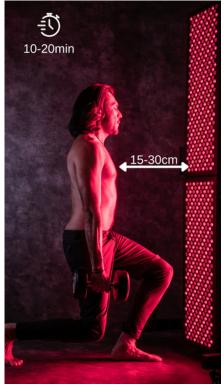

# Alpinglow Summit Expert1500

The Alpinglow Summit1500 is a powerful device designed to target large areas effectively, measuring 119.4 cm x 61 cm. It features advanced LED technology, including red light at 660nm and near-infrared light at 850nm, offering various benefits such as enhanced muscle recovery, improved sleep quality, support for cognitive function, collagen production, energy levels, and overall comfort. It may also help promote skin rejuvenation and a general sense of well-being.

#### Parametres

- 1500 W
- RED60 & NIR30 Degree lens
- 660nm: 850nm
- \_90.9cm x 29.9 cm x 6.6 cm 10.8KG

Reach the peak of performance with the Alpinglow Summit1500