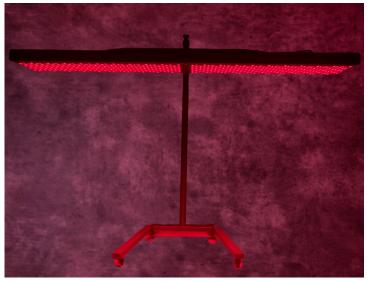

# **Alpinglow Summit Stands**

#### Summit Vertical Stand

A robust and expansive solution designed to accommodate up to four Summit Expert 1500, Two Summit Master3000 or one Summit GrandMaster6000 panels verticaly, creating an impressive display measuring 180x60cm

#### Summit HorizontalStand

A spacious solution designed to accommodate up to two Summit Expert 1500 panels or one Summit Master3000, creating an impressive 180x30cm display verticaly or horizontaly making the possibility to use the panels while laying down.