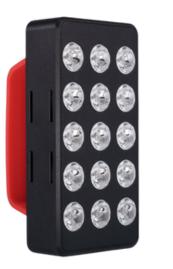

### Alpinglow Summit Traveler

The Summit Traveler is a compact red light therapy device designed for targeted treatments. It offers various benefits, including improved skin texture, reduced inflammation, enhanced cognitive function, helps alleviate discomfort and overall skin rejuvenation. Its compact size makes it ideal for travel, and it features a user-friendly one-button operation for easy use.

### Parametres

- 15 pcs high quality double chip LEDs
- 30 degree lens
- 660nm: 850nm
- 15.0cm x 7.5cm x 3.0cm
- 0.45 KG

- 3 different treating mode
- USB charger up to 4 hours
- Target the area for 10-20min