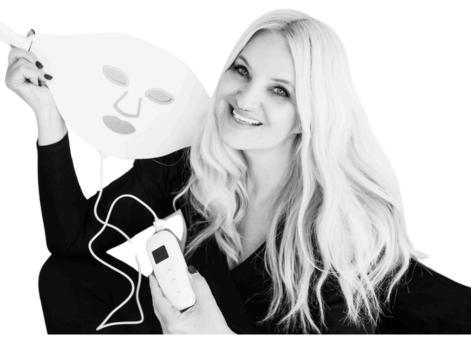

# Alpinglow Jungfrau Facemask

Elevate your skincare routine with the Alpinglow Jungfrau Facemask, designed to rejuvenate skin and enhance elasticity. With 7 different light sources targeting various skin concerns, this mask offers versatile solutions for skincare on your face, neck and chest. Experience revitalized skin in just 10-15 minutes of use.

- Red Light: Boosts collagen, rejuvenates skin, and reduces wrinkles.
- Blue Light: Clears acne, reduces inflammation, and sterilizes the skin.
- Green Light: Balances oil, relieves stress, and reduces swelling.
- Yellow Light: Energizes cells, improves texture, and enhances immunity.
- Purple Light: Combines red and blue for acne management.
- Cyan Light: Boosts cell energy and metabolism.
- White Light: Penetrates deeply, accelerates metabolism, and improves skin tone.

Experience glowing skin with our portable facemask!