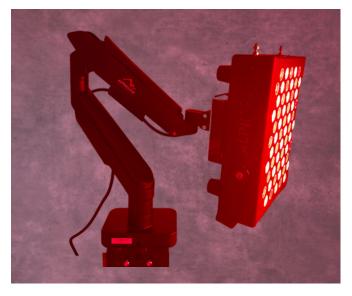

#### Alpinglow Summit ArmFlex Lite 300

Movable arm compatible with Alpinglow Summit Lite300. ArmFlex offers you a wide range of tilt, swivel and rotation settings. It can be turn left and right, up and down. You can also move just the panel 90° left, 90°right, 50°up, 20° down. It can hold from 2 to 20kg.