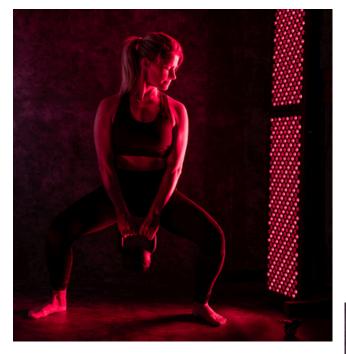

### Alpinglow Summit Lite300

The Alpinglow Summit Lite300 is an ideal tool for targeting specific areas of the body (measuring 71.12 cm x 60.96 cm). It is also used on the face to support collagen production and help reduce the appearance of fine lines. This device is designed to promote relaxation, improve muscle recovery, and enhance overall physical performance. It may also help improve mood and support general well-being.

Alpinglow Summit Lite300 offers user-friendly touch display and remote control to easily set the duration of your therapy session (1-30 min), pulse intensity (1-20Hz) or intensity of the RED or NIR spectrum ranging from 0% to 100%. It can be purchased with the movable ArmFlex that makes it easier to target the specific areas.

#### Parametres

- RED60 & NIR30 Degree lens
- 300 W
- 660nm:850nm
- 26.9cm x 23.1 cm x 6.6 cm
- 3.5 KG