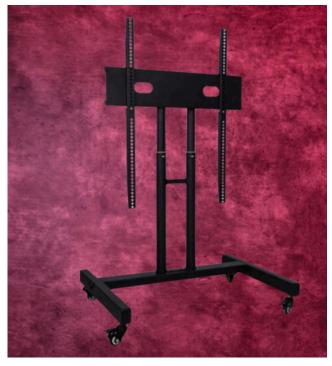

# **Alpinglow Summit Stands**

#### Summit Floor Stand

Designed for those who prefer a floormounted setup. Offering maximum stability and mobility,.