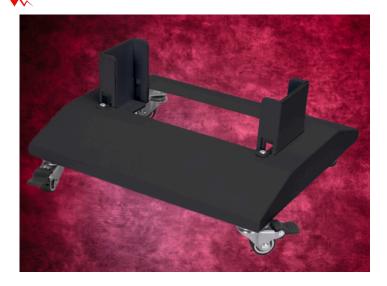

#### Summit Floor Stand

Designed for those who prefer a floormounted setup. Offering maximum stability and mobility,.

#### Summit Vertical Stand

A robust and expansive solution designed to accommodate up to four Summit Expert 1500, Two Summit Master3000 or one Summit GrandMaster6000 panels verticaly, creating an impressive display measuring 180x60cm

#### Summit HorizontalStand

A spacious solution designed to accommodate up to two Summit Expert 1500 panels or one Summit Master3000, creating an impressive 180x30cm display verticaly or horizontaly making the possibility to use the panels while laying down.