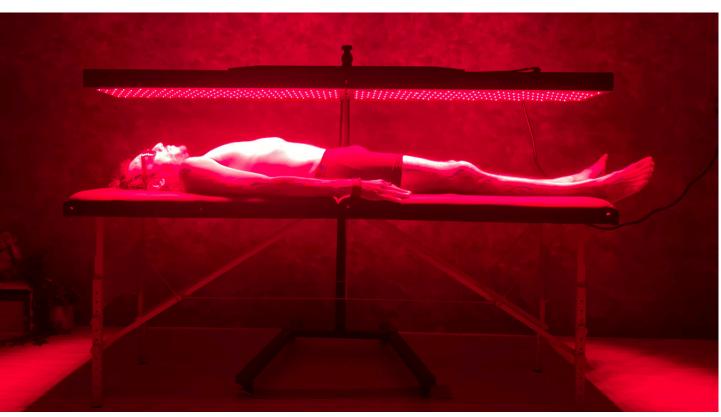

## Full body therapy

### Alpinglow Summit Master3000

Introducing the Summit Master3000: A robust and expansive solution designed to accommodate up to two Summit Expert 1500 panels vertically, creating an impressive display measuring 180x30cm, perfect for full-body coverage. Ideal for those seeking comprehensive and efficient light therapy.

### Full Body Setup + Stand

The ultimate solution for premium red light therapy, the Alpinglow Full Body Setup consists of Summit Expert 1500 Bundle or Summit Master3000 paired with Horizontal Stand or Pneumatic Stand.

Perfect for:

• Massage salons, spas, wellness centers, clinics, or even home use, delivering a luxurious and professional-grade experience.

Features:

- Full Body Treatment: Creates a stunning 180x30cm display, ideal for therapy while lying down.
- Versatile Positioning: Panels can also be arranged vertically for a unique, immersive wellness experience.