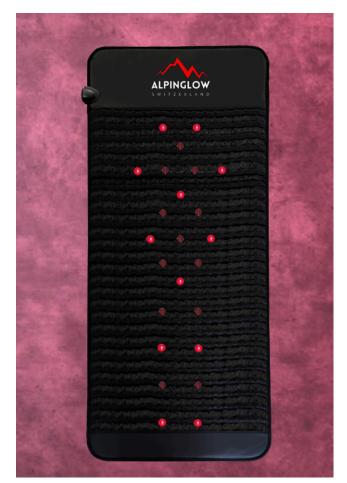

# **Alpinglow Summit Mat**

Meet the Alpinglow Summit Mat, the most versatile red light therapy mat. With its flexible Dual LEDs, it adapts to all needs: lying down, sitting, hanging or transporting. Measuring 179.8cm x 80cm, it provides full-body therapy. Perfect for enhancing the benefits of exercise, it pairs with the Alpinglow Summit Expert1500 for a cost-effective solution. Protected by a plastic layer, it guarantees hygiene. Ideal for fitness and wellness enthusiasts.

#### Settings

- LED: 1280pcs 3 in 1 chip
- Wavelengths: 660 nm and 850 nm
- Taille : 179,8 cm x 80 cm
- Mat material: Neoprene, Fabric
- Three light settings: red/NIR light combination, red light only, NIR light only
- Programmable timer: 10, 20, 15, 30, 40, 50, 60, 70, 80 or 90 minutes
- Electrical input: 100-240 VAC, 50/60 Hz
- Light intensity: 5 levels
- LED lifespan: 100,000 hours