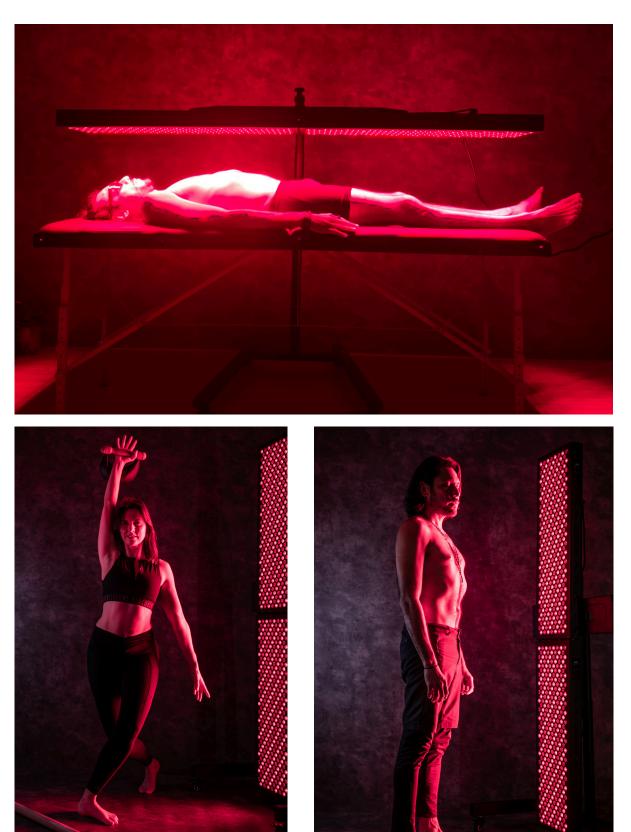

### Full Body Setup + Stand

The ultimate solution for premium red light therapy, the Alpinglow Full Body Setup consists of Summit Expert 1500 Bundle or Summit Master3000 paired with Horizontal Stand or Pneumatic Stand.

Perfect for:

• Massage salons, spas, wellness centers, clinics, or even home use, delivering a luxurious and professional-grade experience.

Features:

- Full Body Treatment: Creates a stunning 180x30cm display, ideal for therapy while lying down.
- Versatile Positioning: Panels can also be arranged vertically for a unique, immersive wellness experience.

Enhance your therapy setup with the Alpinglow Full Body Therapy for unparalleled coverage, superior functionality, and unbeatable value.