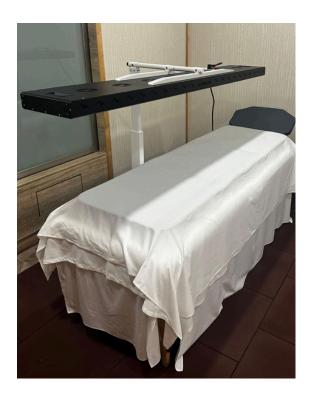

### Full Body Setup + Stand

The ultimate solution for premium red light therapy, the Alpinglow Full Body Setup consists of Summit Expert 1500 Bundle or Summit Master3000 paired with Horizontal Stand or Pneumatic Stand.

Perfect for:

• Massage salons, spas, wellness centers, clinics, or even home use, delivering a luxurious and professional-grade experience.

Features:

- Full Body Treatment: Creates a stunning 180x30cm display, ideal for therapy while lying down.
- Versatile Positioning: Panels can also be arranged vertically for a unique, immersive wellness experience.

#### Summit HorizontalStand

A spacious solution designed to accommodate up to two Summit Expert 1500 panels or one Summit Master3000, creating an impressive 180x30cm display verticaly or horizontaly making the possibility to use the panels while laying down.