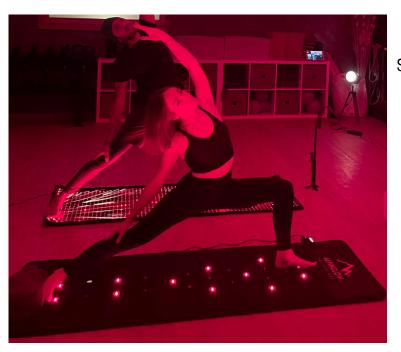

# **Alpinglow Summit Mat**

Meet the Alpinglow Summit Mat, the most versatile red light therapy mat. With its flexible Dual LEDs, it adapts to all needs: lying down, sitting, hanging or transporting. Measuring 179.8cm x 80cm, it provides full-body therapy. Perfect for enhancing the benefits of exercise, it pairs with the Alpinglow Summit Expert1500 for a cost-effective solution. Protected by a plastic layer, it guarantees hygiene. Ideal for fitness and wellness enthusiasts.