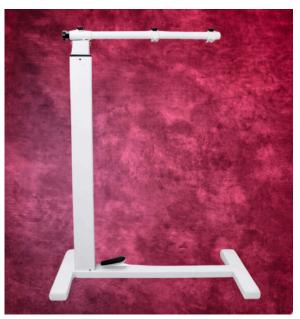

# **Alpinglow Summit Stands**

#### Summit Pneumatic Stand

The stand is easily adjustable for horizontal or vertical use, with a height range of 97.5-136cm to ensure optimal positioning for targeted or full-body treatment. It offers precision and adaptability to suit your needs.