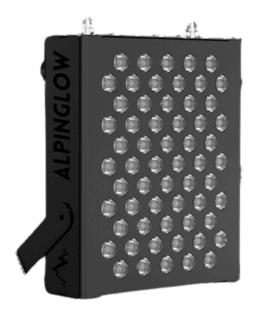

# Alpinglow Summit Expert1500

The Alpinglow Summit1500 is a powerful device designed to target large areas effectively, measuring 119.4 cm x 61 cm. It features advanced LED technology, including red light at 660nm and near-infrared light at 850nm, offering various benefits such as enhanced muscle recovery, improved sleep quality, support for cognitive function, collagen production, energy levels, and overall comfort. It may also help promote skin rejuvenation and a general sense of well-being.

#### Parametres

- 1500 W
- RED60 & NIR30 Degree lens
- 660nm: 850nm
- \_90.9cm x 29.9 cm x 6.6 cm 10.8KG

Reach the peak of performance with the Alpinglow Summit1500