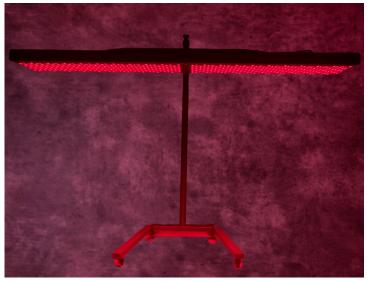

#### Summit Floor Stand

Designed for those who prefer a floormounted setup. Offering maximum stability and mobility,.

### Summit Vertical Stand

A robust and expansive solution designed to accommodate up to four Summit Expert 1500, Two Summit Master3000 or one Summit GrandMaster6000 panels verticaly, creating an impressive display measuring 180x60cm

### Summit HorizontalStand

A spacious solution designed to accommodate up to two Summit Expert 1500 panels or one Summit Master3000, creating an impressive 180x30cm display verticaly or horizontaly making the possibility to use the panels while laying down.