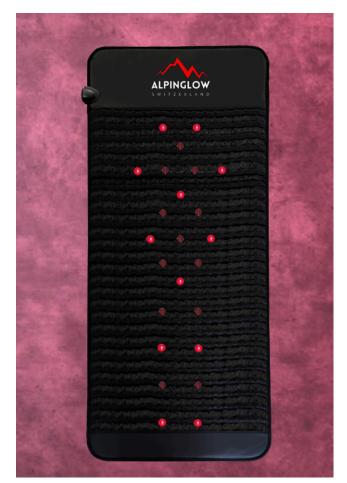

# **Alpinglow Summit Mat**

Meet the Alpinglow Summit Mat, the most versatile red light therapy mat. With its flexible Dual LEDs, it adapts to all needs: lying down, sitting, hanging or transporting. Measuring 179.8cm x 80cm, it provides full-body therapy. Perfect for enhancing the benefits of exercise, it pairs with the Alpinglow Summit Expert1500 for a cost-effective solution. Protected by a plastic layer, it guarantees hygiene. Ideal for fitness and wellness enthusiasts.

### Settings

- LED: 1280pcs 3 in 1 chip
- Wavelengths: 660 nm and 850 nm
- Taille : 179,8 cm x 80 cm
- Mat material: Neoprene, Fabric
- Three light settings: red/NIR light combination, red light only, NIR light only
- Programmable timer: 10, 20, 15, 30, 40, 50, 60, 70, 80 or 90 minutes
- Electrical input: 100-240 VAC, 50/60 Hz
- Light intensity: 5 levels
- LED lifespan: 100,000 hours