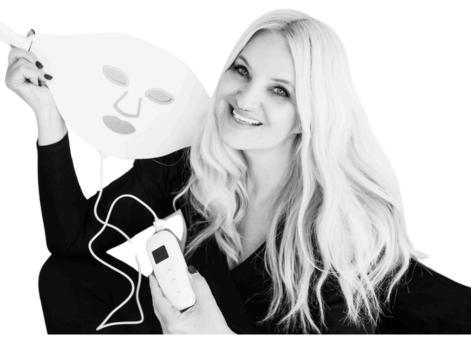

# Alpinglow Jungfrau Facemask

Elevate your skincare routine with the Alpinglow Jungfrau Facemask, designed to rejuvenate skin and enhance elasticity. With 7 different light sources targeting various skin concerns, this mask offers versatile solutions for skincare on your face, neck and chest. Experience revitalized skin in just 10-15 minutes of use.

- Red Light: Boosts collagen, rejuvenates skin, and reduces wrinkles.
- Blue Light: Clears acne, reduces inflammation, and sterilizes the skin.
- Green Light: Balances oil, relieves stress, and reduces swelling.
- Yellow Light: Energizes cells, improves texture, and enhances immunity.
- Purple Light: Combines red and blue for acne management.
- Cyan Light: Boosts cell energy and metabolism.
- White Light: Penetrates deeply, accelerates metabolism, and improves skin tone.