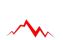

# Alpinglow Summit Expert1500

The Alpinglow Summit1500 is a powerful device designed to target large areas effectively, measuring 119.4 cm x 61 cm. It features advanced LED technology, including red light at 660nm and near-infrared light at 850nm, offering various benefits such as improved muscle recovery, quality sleep, cognitive function, collagen production, wound healing, energy boost and supports pain relief.

With a user-friendly touch display and remote control feature, adjusting therapy settings is convenient and customizable. Additionally, for larger spaces or SPA and fitness center, multiple panels can be connected to ensure extensive coverage.

### Parametres

- •1500 W
- RED60 & NIR30 Degree lens
- 660nm: 850nm
- 90.9cm x 29.9 cm x 6.6 cm 10.8KG

Reach the peak of performance with the Alpinglow Summit1500

# **Alpinglow Summit Mat**

Meet the Alpinglow Summit Mat, the most versatile red light therapy mat. With its flexible Dual LEDs, it adapts to all needs: lying down, sitting, hanging or transporting. Measuring 179.8cm x 80cm, it provides full-body therapy. Perfect for enhancing the benefits of exercise, it pairs with the Alpinglow Summit Expert1500 for a cost-effective solution. Protected by a plastic layer, it guarantees hygiene. Ideal for fitness and wellness enthusiasts.

### Settings

- LED: 1280pcs 3 in 1 chip
- Wavelengths: 660 nm and 850 nm
- Taille : 179,8 cm x 80 cm
- Mat material: Neoprene, Fabric
- Three light settings: red/NIR light combination, red light only, NIR light only
- Programmable timer: 10, 20, 15, 30, 40, 50, 60, 70, 80 or 90 minutes
- Electrical input: 100-240 VAC, 50/60 Hz
- Light intensity: 5 levels
- LED lifespan: 100,000 hours