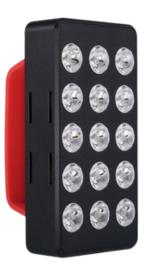

## Alpinglow Summit Traveler

A compact red light therapy device perfect for targeting therapy. This device offers numerous benefits such as improved skin texture, reduced inflammation, improved cognitive function and enhanced wound healing. The Summit Traveler is great for traveling and is easy to use with its simple one-button operation.

### Parametres

- 15 pcs high quality double chip LEDs
- 30 degree lens
- 660nm: 850nm
- 15.0cm x 7.5cm x 3.0cm
- 0.45 KG

- 3 different treating mode
- USB charger up to 4 hours
- Target the area for 10-20min

Enjoy the glowing wellness anywhere you go!