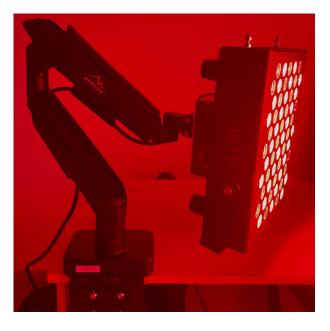

## Alpinglow Summit Lite300

Alpinglow Summit Lite300 is perfect tool to aim on the specific part of the body (targeted area of 71.12 cm x 60.96 cm). It is also used on the face to boost collagen and reduce fine lines. It reduces pain and inflammation, speeds up muscle and injury recovery, improves mental health, physical performance and hormonal balance.

Alpinglow Summit Lite300 offers user-friendly touch display and remote control to easily set the duration of your therapy session (1-30 min), pulse intensity (1-20Hz) or intensity of the RED or NIR spectrum ranging from 0% to 100%. It can be purchased with the movable ArmFlex that makes it easier to target the specific areas.

### Alpinglow Summit ArmFlex Lite 300

Movable arm compatible with Alpinglow Summit Lite300. ArmFlex offers you a wide range of tilt, swivel and rotation settings. It can be turn left and right, up and down. You can also move just the panel 90° left, 90°right, 50°up, 20° down. It can hold from 2 to 20kg.