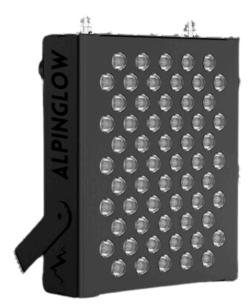

## Alpinglow Summit Lite300

Alpinglow Summit Lite300 is perfect tool to aim on the specific part of the body (targeted area of 71.12 cm x 60.96 cm). It is also used on the face to boost collagen and reduce fine lines. It reduces pain and inflammation, speeds up muscle and injury recovery, improves mental health, physical performance and hormonal balance.

Alpinglow Summit Lite300 offers user-friendly touch display and remote control to easily set the duration of your therapy session (1-30 min), pulse intensity (1-20Hz) or intensity of the RED or NIR spectrum ranging from 0% to 100%. It can be purchased with the movable ArmFlex that makes it easier to target the specific areas.

### Parametres

- RED60 & NIR30 Degree lens
- 300 W
- 660nm:850nm
- 26.9cm x 23.1 cm x 6.6 cm
- 3.5 KG