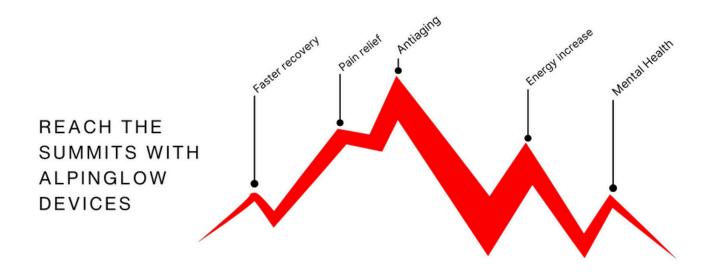

## OUR MISSION

Our goal is to provide people with a high-quality product that can help them achieve optimal health and positively impact their lives. We aim to inform people about this innovative technology, which supports faster recovery, improves sleep, reduces inflammation, increases energy, and helps maintain physical and mental well-being.

# Red Light Therapy

Red light therapy, also recognized as photobiomodulation is a progressive non-invasive technique that harnesses the power of specific red and near-infrared light wavelengths.

Red light therapy works on a cellular level, stimulating the mitochondria to produce more ATP (cellular energy), leading to faster muscle and injury recovery, reduced pain, improved circulation, quality sleep and mental health, healthier skin, enhanced collagen production, potentially supporting a healthy circadian rhythm and combating jet lag.

Over 5,000 scientific studies and over 500 clinical trials.

Red light therapy is beneficial for athletes, individuals pursuing a healthy lifestyle, people with pain or injuries, those seeking skin rejuvenation, busy individuals under stress, experiencing lack of sleep and seeking energy, and anyone aiming to reduce inflammation and improve overall wellness.