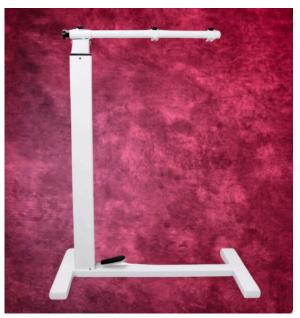

### Summit Pneumatic Stand

The stand is easily adjustable for horizontal or vertical use, with a height range of 97.5-136cm to ensure optimal positioning for targeted or full-body treatment. It offers precision and adaptability to suit your needs.