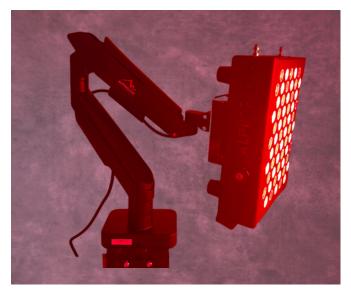

### Alpinglow Summit ArmFlex Lite 300

Movable arm compatible with Alpinglow Summit Lite300. ArmFlex offers you a wide range of tilt, swivel and rotation settings. It can be turn left and right, up and down. You can also move just the panel 90° left, 90°right, 50°up, 20° down. It can hold from 2 to 20kg.