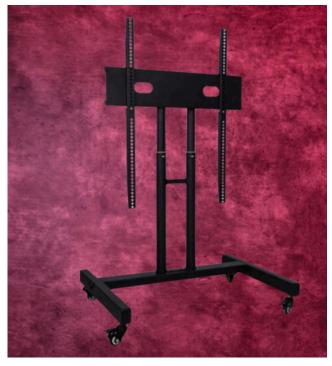

### Summit Vertical Stand

A robust and expansive solution designed to accommodate up to four Summit Expert 1500, Two Summit Master3000 or one Summit GrandMaster6000 panels verticaly, creating an impressive display measuring 180x60cm

### Summit HorizontalStand

A spacious solution designed to accommodate up to two Summit Expert 1500 panels or one Summit Master3000, creating an impressive 180x30cm display verticaly or horizontaly making the possibility to use the panels while laying down.