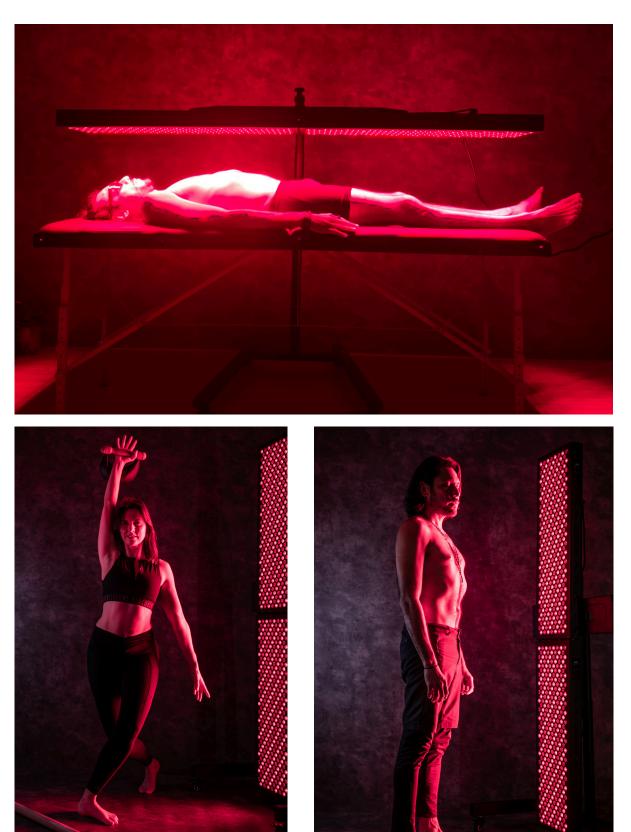

## Alpinglow Summit Lite300

Alpinglow Summit Lite300 is perfect tool to aim on the specific part of the body (targeted area of 71.12 cm x 60.96 cm). It is also used on the face to boost collagen and reduce fine lines. It reduces pain and inflammation, speeds up muscle and injury recovery, improves mental health, physical performance and hormonal balance.

Alpinglow Summit Lite300 offers user-friendly touch display and remote control to easily set the duration of your therapy session (1-30 min), pulse intensity (1-20Hz) or intensity of the RED or NIR spectrum ranging from 0% to 100%. It can be purchased with the movable ArmFlex that makes it easier to target the specific areas.

### Parametres

- RED60 & NIR30 Degree lens
- 300 W
- 660nm:850nm
- 26.9cm x 23.1 cm x 6.6 cm
- 3.5 KG