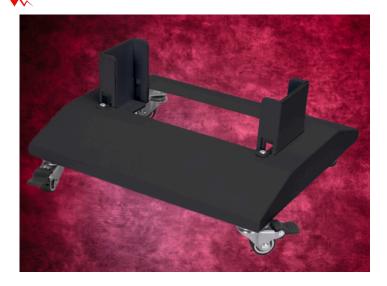

#### Summit Floor Stand

Designed for those who prefer a floormounted setup. Offering maximum stability and mobility,.