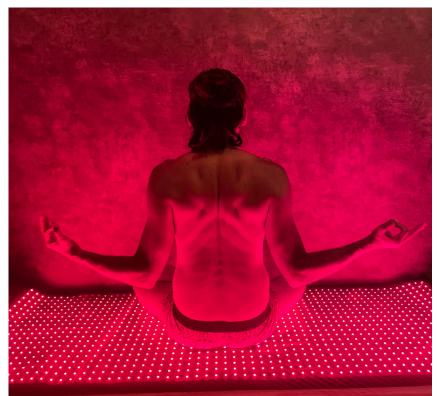

# **Alpinglow Summit Mat**

Meet the Alpinglow Summit Mat, the most versatile red light therapy mat. With its flexible Dual LEDs, it adapts to all needs: lying down, sitting, hanging or transporting. Measuring 179.8cm x 80cm, it provides full-body therapy. Perfect for enhancing the benefits of exercise, it pairs with the Alpinglow Summit Expert1500 for a cost-effective solution. Protected by a plastic layer, it guarantees hygiene. Ideal for fitness and wellness enthusiasts.

### Settings

- LED: 1280pcs 3 in 1 chip
- Wavelengths: 660 nm and 850 nm
- Taille : 179,8 cm x 80 cm
- Mat material: Neoprene, Fabric
- Three light settings: red/NIR light combination, red light only, NIR light only
- Programmable timer: 10, 20, 15, 30, 40, 50, 60, 70, 80 or 90 minutes
- Electrical input: 100-240 VAC, 50/60 Hz
- Light intensity: 5 levels
- LED lifespan: 100,000 hours