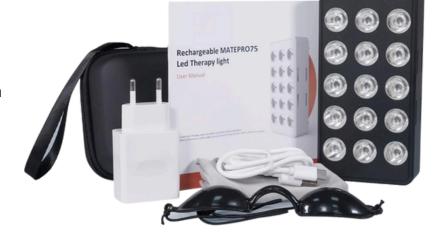

## Alpinglow Summit Traveler

A compact red light therapy device perfect for targeting therapy. This device offers numerous benefits such as improved skin texture, reduced inflammation, improved cognitive function and enhanced wound healing. The Summit Traveler is great for traveling and is easy to use with its simple one-button operation.

### Parametres

- 15 pcs high quality double chip LEDs
- 30 degree lens
- 660nm: 850nm
- 15.0cm x 7.5cm x 3.0cm
- 0.45 KG

- 3 different treating mode
- USB charger up to 4 hours
- Target the area for 10-20min

Enjoy the glowing wellness anywhere you go!