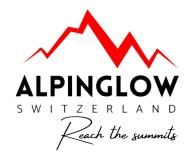

# Alpinglow Summit Expert1500

The Alpinglow Summit1500 is a powerful device designed to target large areas effectively, measuring 119.4 cm x 61 cm. It features advanced LED technology, including red light at 660nm and near-infrared light at 850nm, offering various benefits such as improved muscle recovery, quality sleep, cognitive function, collagen production, wound healing, energy boost and supports pain relief.

With a user-friendly touch display and remote control feature, adjusting therapy settings is convenient and customizable. Additionally, for larger spaces or SPA and fitness center, multiple panels can be connected to ensure extensive coverage.

### Parametres

- •1500 W
- RED60 & NIR30 Degree lens
- 660nm: 850nm
- 90.9cm x 29.9 cm x 6.6 cm 10.8KG

Reach the peak of performance with the Alpinglow Summit1500