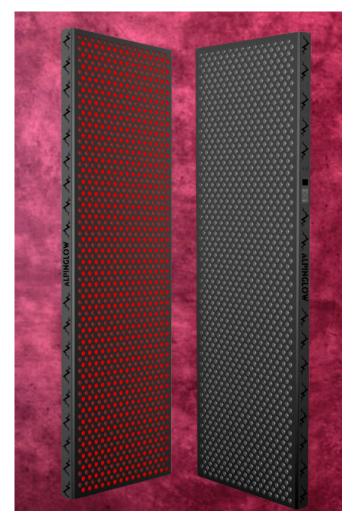

# Alpinglow Summit Expert1500

The Alpinglow Summit1500 is a powerful device designed to target large areas effectively, measuring 119.4 cm x 61 cm. It features advanced LED technology, including red light at 660nm and near-infrared light at 850nm, offering various benefits such as improved muscle recovery, quality sleep, cognitive function, collagen production, wound healing, energy boost and supports pain relief.

With a user-friendly touch display and remote control feature, adjusting therapy settings is convenient and customizable. Additionally, for larger spaces or SPA and fitness center, multiple panels can be connected to ensure extensive coverage.

### Parametres

- •1500 W
- RED60 & NIR30 Degree lens
- 660nm: 850nm
- 90.9cm x 29.9 cm x 6.6 cm 10.8KG

Reach the peak of performance with the Alpinglow Summit1500