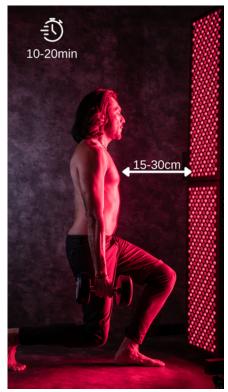

# Alpinglow Summit Expert1500

The Alpinglow Summit1500 is a powerful device designed to target large areas effectively, measuring 119.4 cm x 61 cm. It features advanced LED technology, including red light at 660nm and near-infrared light at 850nm, offering various benefits such as improved muscle recovery, quality sleep, cognitive function, collagen production, wound healing, energy boost and supports pain relief.

With a user-friendly touch display and remote control feature, adjusting therapy settings is convenient and customizable. Additionally, for larger spaces or SPA and fitness center, multiple panels can be connected to ensure extensive coverage.

### Parametres

- •1500 W
- RED60 & NIR30 Degree lens
- 660nm: 850nm
- 90.9cm x 29.9 cm x 6.6 cm 10.8KG

Reach the peak of performance with the Alpinglow Summit1500