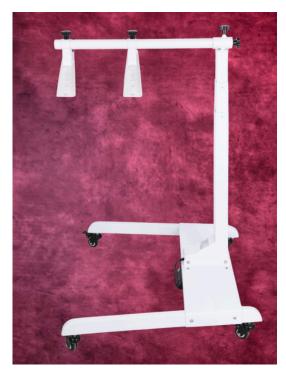

### Summit Motorized Lift Stand

Motorized Lift Stand, designed for versatility and advanced technology. With a 50Kg load capacity, it supports powerful devices like the Summit GrandMaster6000. The stand's adjustable stroke range of 78-160cm allows for optimal positioning at the touch of a button. Powered by a reliable 24VDC output and operating between 0-40°C, it ensures consistent and durable performance.