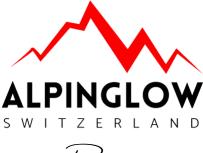

# Alpinglow Summit Expert1500

The Alpinglow Summit1500 is a powerful device designed to target large areas effectively, measuring 119.4 cm x 61 cm. It features advanced LED technology, including red light at 660nm and near-infrared light at 850nm, offering various benefits such as improved muscle recovery, quality sleep, cognitive function, collagen production, wound healing, energy boost and supports pain relief.

With a user-friendly touch display and remote control feature, adjusting therapy settings is convenient and customizable. Additionally, for larger spaces or SPA and fitness center, multiple panels can be connected to ensure extensive coverage.

### Parametres

- •1500 W
- RED60 & NIR30 Degree lens
- 660nm: 850nm
- 90.9cm x 29.9 cm x 6.6 cm 10.8KG

Reach the peak of performance with the Alpinglow Summit1500