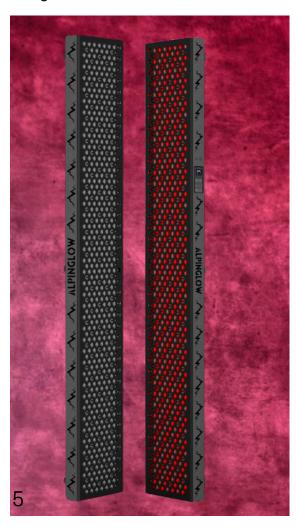

## Alpinglow Summit Expert 1500

The Alpinglow Summit1500 is a powerful device designed to target large areas effectively, measuring 119.4 cm x 61 cm. It features advanced LED technology, including red light at 660nm and near-infrared light at 850nm, offering various benefits such as improved muscle recovery, quality sleep, cognitive function, collagen production, wound healing, energy boost and supports pain relief.

With a user-friendly touch display and remote control feature, adjusting therapy settings is convenient and customizable. Additionally, for larger spaces or SPA and fitness center, multiple panels can be connected to ensure extensive coverage.

- 1500 W
- RED60 & NIR30 Degree lens
- 660nm: 850nm
- 90.9cm x 29.9 cm x 6.6 cm 10.8KG