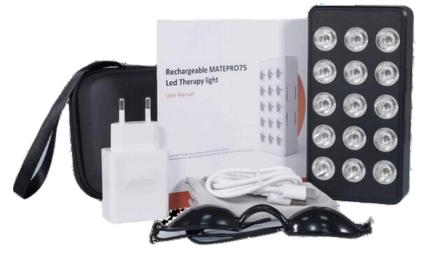

### Alpinglow Summit Traveler

A compact red light therapy device perfect for targeting therapy. This device offers numerous benefits such as improved skin texture, reduced inflammation, improved cognitive function and enhanced wound healing. The Summit Traveler is great for traveling and is easy to use with its simple one-button operation.

- 15 pcs high quality double chip LEDs
- 30 degree lens
- 660nm: 850nm
- 15.0cm x 7.5cm x 3.0cm
- 0.45 KG

- 3 different treating mode
- USB charger up to 4 hours
- Target the area for 10-20min

Enjoy the glowing wellness anywhere you go!