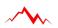

## Alpinglow Summit Expert 1500

The Alpinglow Summit1500 is a powerful device designed to target large areas effectively, measuring 119.4 cm x 61 cm. It features advanced LED technology, including red light at 660nm and near-infrared light at 850nm, offering various benefits such as improved muscle recovery, quality sleep, cognitive function, collagen production, wound healing, energy boost and supports pain relief.

With a user-friendly touch display and remote control feature, adjusting therapy settings is convenient and customizable. Additionally, for larger spaces or SPA and fitness center, multiple panels can be connected to ensure extensive coverage.

- 1500 W
- RED60 & NIR30 Degree lens
- 660nm: 850nm
- 90.9cm x 29.9 cm x 6.6 cm 10.8KG