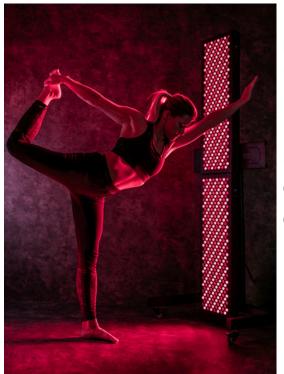

## Alpinglow Summit Expert 1500

The Alpinglow Summit1500 is a powerful device designed to target large areas effectively, measuring 119.4 cm x 61 cm. It features advanced LED technology, including red light at 660nm and near-infrared light at 850nm, offering various benefits such as improved muscle recovery, quality sleep, cognitive function, collagen production, wound healing, energy boost and supports pain relief.

With a user-friendly touch display and remote control feature, adjusting therapy settings is convenient and customizable. Additionally, for larger spaces or SPA and fitness center, multiple panels can be connected to ensure extensive coverage.