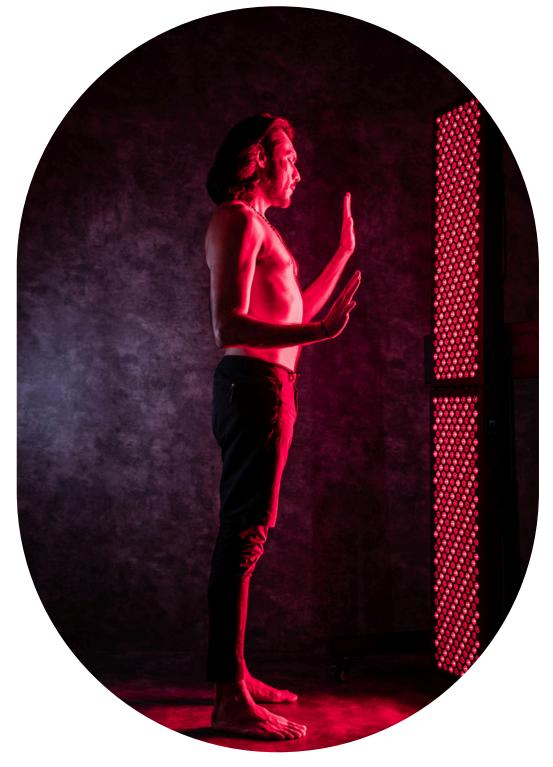

## Alpinglow Summit Expert 1500

The Alpinglow Summit1500 is a powerful device designed to target large areas effectively, measuring 119.4 cm x 61 cm. It features advanced LED technology, including red light at 660nm and near-infrared light at 850nm, offering various benefits such as improved muscle recovery, quality sleep, cognitive function, collagen production, wound healing, energy boost and supports pain relief.

With a user-friendly touch display and remote control feature, adjusting therapy settings is convenient and customizable. Additionally, for larger spaces or SPA and fitness center, multiple panels can be connected to ensure extensive coverage.