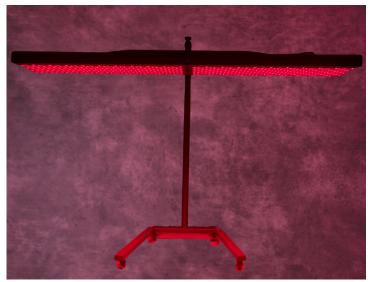

#### Summit Floor Stand

Designed for those who prefer a floormounted setup. Offering maximum stability and mobility,.

### Summit Pneumatic Stand

The stand is easily adjustable for horizontal or vertical use, with a height range of 97.5-136cm to ensure optimal positioning for targeted or full-body treatment. It offers precision and adaptability to suit your needs.