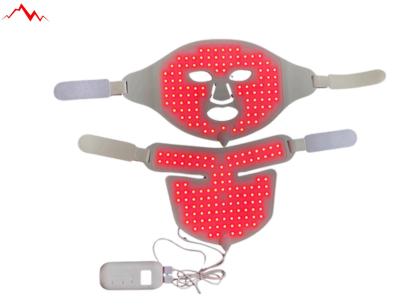

## Alpinglow Jungfrau Facemask

Elevate your skincare routine with the Alpinglow Jungfrau Facemask, designed to rejuvenate skin and enhance elasticity. With 7 different light sources targeting various skin concerns, this mask offers versatile solutions for skincare on your face, neck and chest. Experience revitalized skin in just 10-15 minutes of use.

- Red Light: Boosts collagen, rejuvenates skin, and reduces wrinkles.
- Blue Light: Clears acne, reduces inflammation, and sterilizes the skin.
- Green Light: Balances oil, relieves stress, and reduces swelling.
- Yellow Light: Energizes cells, improves texture, and enhances immunity.
- Purple Light: Combines red and blue for acne management.
- Cyan Light: Boosts cell energy and metabolism.
- White Light: Penetrates deeply, accelerates metabolism, and improves skin tone.

Experience glowing skin with our portable facemask!