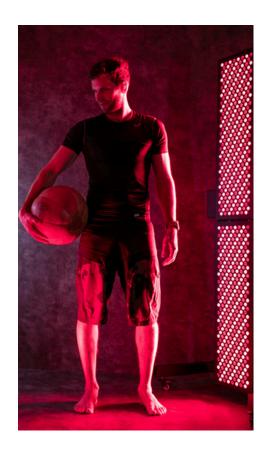

## Alpinglow Summit Expert 1500

The Alpinglow Summit1500 is a powerful device designed to target large areas effectively, measuring 119.4 cm x 61 cm. It features advanced LED technology, including red light at 660nm and near-infrared light at 850nm, offering various benefits such as improved muscle recovery, quality sleep, cognitive function, collagen production, wound healing, energy boost and supports pain relief.

With a user-friendly touch display and remote control feature, adjusting therapy settings is convenient and customizable. Additionally, for larger spaces or SPA and fitness center, multiple panels can be connected to ensure extensive coverage.

- 1500 W
- RED60 & NIR30 Degree lens
- 660nm: 850nm
- 90.9cm x 29.9 cm x 6.6 cm 10.8KG