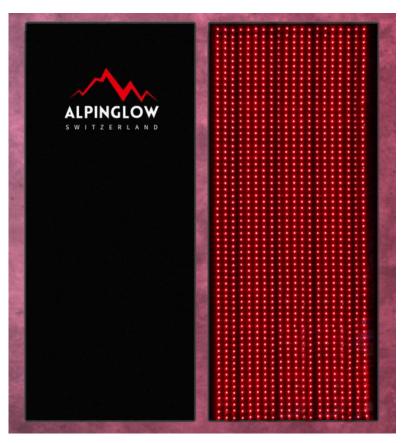

# Alpinglow Summit Mat

Meet the Alpinglow Summit Mat, the most versatile red light therapy mat. With its flexible Dual LEDs, it adapts to all needs: lying down, sitting, hanging or transporting. Measuring 179.8cm x 80cm, it provides full-body therapy. Perfect for enhancing the benefits of exercise, it pairs with the Alpinglow Summit Expert1500 for a cost-effective solution. Protected by a plastic layer, it guarantees hygiene. Ideal for fitness and wellness enthusiasts.

### Settings

LED: 1280pcs 3 in 1 chip

Wavelengths: 660 nm and 850 nm

• Taille: 179,8 cm x 80 cm

Mat material: Neoprene, Fabric

 Three light settings: red/NIR light combination, red light only, NIR light only

Programmable timer: 10, 20, 15, 30, 40, 50, 60, 70, 80 or 90 minutes

• Electrical input: 100-240 VAC, 50/60 Hz

Light intensity: 5 levels

LED lifespan: 100,000 hours