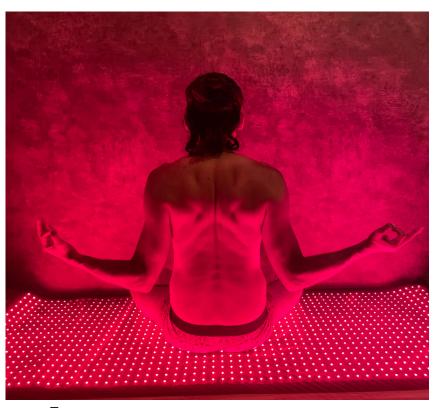

#### Summit Floor Stand

Designed for those who prefer a floormounted setup. Offering maximum stability and mobility,.