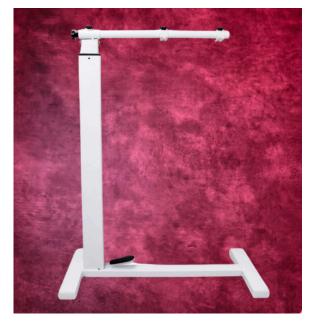

### Alpinglow Summit ArmFlex Lite 300

Movable arm compatible with Alpinglow Summit Lite300. ArmFlex offers you a wide range of tilt, swivel and rotation settings. It can be turn left and right, up and down. You can also move just the panel 90° left, 90°right, 50°up, 20° down. It can hold from 2 to 20kg.