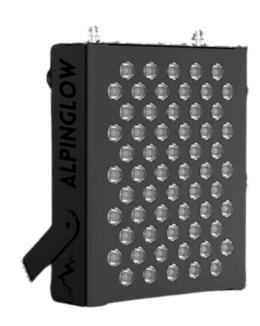

## Alpinglow Summit Expert 1500

The Alpinglow Summit1500 is a powerful device designed to target large areas effectively, measuring 119.4 cm x 61 cm. It features advanced LED technology, including red light at 660nm and near-infrared light at 850nm, offering various benefits such as improved muscle recovery, quality sleep, cognitive function, collagen production, wound healing, energy boost and supports pain relief.

With a user-friendly touch display and remote control feature, adjusting therapy settings is convenient and customizable. Additionally, for larger spaces or SPA and fitness center, multiple panels can be connected to ensure extensive coverage.

- 1500 W
- RED60 & NIR30 Degree lens
- 660nm: 850nm
- 90.9cm x 29.9 cm x 6.6 cm 10.8KG