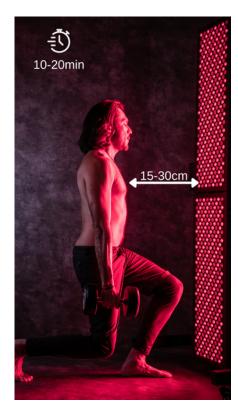

### Alpinglow Summit Lite300

Alpinglow Summit Lite300 is perfect tool to aim on the specific part of the body (targeted area of 71.12 cm x 60.96 cm). It is also used on the face to boost collagen and reduce fine lines. It reduces pain and inflammation, speeds up muscle and injury recovery, improves mental health, physical performance and hormonal balance.

Alpinglow Summit Lite300 offers user-friendly touch display and remote control to easily set the duration of your therapy session (1-30 min), pulse intensity (1-20Hz) or intensity of the RED or NIR spectrum ranging from 0% to 100%. It can be purchased with the movable ArmFlex that makes it easier to target the specific areas.

- 15 pcs high quality double chip LEDs
- 30 degree lens
- 660nm: 850nm
- 15.0cm x 7.5cm x 3.0cm
- 0.45 KG

- 3 different treating mode
- USB charger up to 4 hours
- Target the area for 10-20min

Enjoy the glowing wellness anywhere you go!