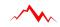

# Alpinglow Summit Mat

Meet the Alpinglow Summit Mat, the most versatile red light therapy mat. With its flexible Dual LEDs, it adapts to all needs: lying down, sitting, hanging or transporting. Measuring 179.8cm x 80cm, it provides full-body therapy. Perfect for enhancing the benefits of exercise, it pairs with the Alpinglow Summit Expert1500 for a cost-effective solution. Protected by a plastic layer, it guarantees hygiene. Ideal for fitness and wellness enthusiasts.

### Settings

LED: 1280pcs 3 in 1 chip

Wavelengths: 660 nm and 850 nm

• Taille: 179,8 cm x 80 cm

Mat material: Neoprene, Fabric

 Three light settings: red/NIR light combination, red light only, NIR light only