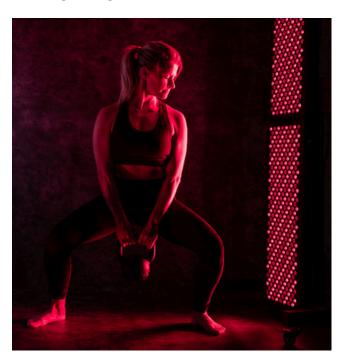

### Red Light Therapy

Red light therapy, also recognized as photobiomodulation is a progressive non-invasive technique that harnesses the power of specific red and near-infrared light wavelengths.

Red light therapy works on a cellular level, stimulating the mitochondria to produce more ATP (cellular energy), leading to faster muscle and injury recovery, reduced pain, improved circulation, quality sleep and mental health, healthier skin, enhanced collagen production, potentially supporting a healthy circadian rhythm and combating jet lag.

Over 5,000 scientific studies and over 500 clinical trials.

Red light therapy is beneficial for athletes, individuals pursuing a healthy lifestyle, people with pain or injuries, those seeking skin rejuvenation, busy individuals under stress, experiencing lack of sleep and seeking energy, and anyone aiming to reduce inflammation and improve overall wellness.

## Alpinglow Summit Expert 1500

The Alpinglow Summit1500 is a powerful device designed to target large areas effectively, measuring 119.4 cm x 61 cm. It features advanced LED technology, including red light at 660nm and near-infrared light at 850nm, offering various benefits such as improved muscle recovery, quality sleep, cognitive function, collagen production, wound healing, energy boost and supports pain relief.