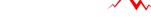

#### Summit Vertical Stand

A robust and expansive solution designed to accommodate up to four Summit Expert 1500 panels vertically, creating an impressive display measuring 180x60cm

### Summit HorizontalStand

A spacious solution designed to accommodate up to two Summit Expert 1500 panels, creating an impressive 180x30cm display verticaly or horizontaly making the possibility to use the panels while laying down.