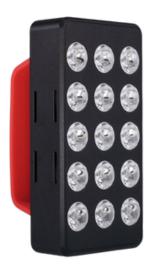

### Alpinglow Summit Traveler

A compact red light therapy device perfect for targeting therapy. This device offers numerous benefits such as improved skin texture, reduced inflammation, improved cognitive function and enhanced wound healing. The Summit Traveler is great for traveling and is easy to use with its simple one-button operation.

- 15 pcs high quality double chip LEDs
- 30 degree lens
- 660nm: 850nm
- 15.0cm x 7.5cm x 3.0cm
- 0.45 KG

- 3 different treating mode
- USB charger up to 4 hours
- Target the area for 10-20min

Enjoy the glowing wellness anywhere you go!