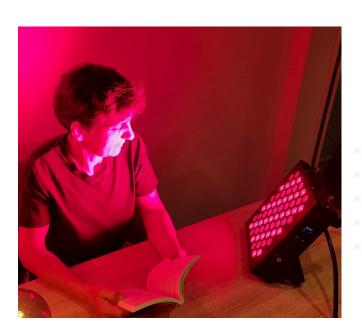

### Red Light Therapy

Red light therapy, also recognized as photobiomodulation is a progressive non-invasive technique that harnesses the power of specific red and near-infrared light wavelengths.

Red light therapy works on a cellular level, stimulating the mitochondria to produce more ATP (cellular energy), leading to faster muscle and injury recovery, reduced pain, improved circulation, quality sleep and mental health, healthier skin, enhanced collagen production, potentially supporting a healthy circadian rhythm and combating jet lag.

Over 5,000 scientific studies and over 500 clinical trials.

Red light therapy is beneficial for athletes, individuals pursuing a healthy lifestyle, people with pain or injuries, those seeking skin rejuvenation, busy individuals under stress, experiencing lack of sleep and seeking energy, and anyone aiming to reduce inflammation and improve overall wellness.