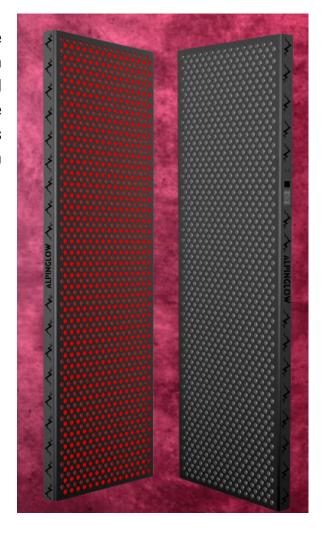

## Alpinglow Summit Expert 1500

The Alpinglow Summit1500 is a powerful device designed to target large areas effectively, measuring 119.4 cm x 61 cm. It features advanced LED technology, including red light at 660nm and near-infrared light at 850nm, offering various benefits such as improved muscle recovery, quality sleep, cognitive function, collagen production, wound healing, energy boost and supports pain relief.

With a user-friendly touch display and remote control feature, adjusting therapy settings is convenient and customizable. Additionally, for larger spaces or SPA and fitness center, multiple panels can be connected to ensure extensive coverage.

- 1500 W
- RED60 & NIR30 Degree lens
- 660nm: 850nm
- 90.9cm x 29.9 cm x 6.6 cm 10.8KG