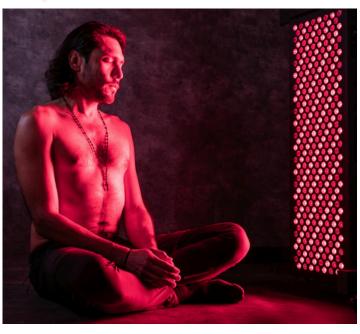

### Red Light Therapy

Red light therapy, also recognized as photobiomodulation is a progressive non-invasive technique that harnesses the power of specific red and near-infrared light wavelengths.

Red light therapy works on a cellular level, stimulating the mitochondria to produce more ATP (cellular energy), leading to faster muscle and injury recovery, reduced pain, improved circulation, quality sleep and mental health, healthier skin, enhanced collagen production, potentially supporting a healthy circadian rhythm and combating jet lag.

Over 5,000 scientific studies and over 500 clinical trials.

Red light therapy is beneficial for athletes, individuals pursuing a healthy lifestyle, people with pain or injuries, those seeking skin rejuvenation, busy individuals under stress, experiencing lack of sleep and seeking energy, and anyone aiming to reduce inflammation and improve overall wellness.

## Alpinglow Summit Expert 1500

The Alpinglow Summit1500 is a powerful device designed to target large areas effectively, measuring 119.4 cm x 61 cm. It features advanced LED technology, including red light at 660nm and near-infrared light at 850nm, offering various benefits such as improved muscle recovery, quality sleep, cognitive function, collagen production, wound healing, energy boost and supports pain relief.