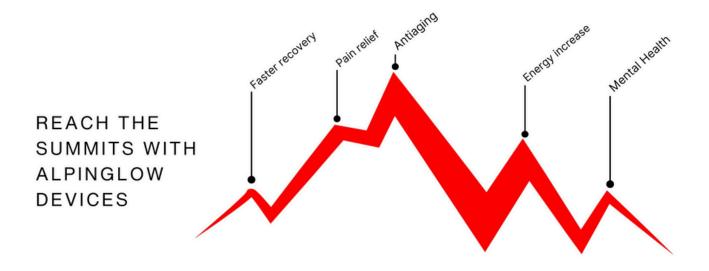

### **OUR MISSION**

Our goal is to provide people with a high-quality product that can help them achieve optimal health and positively impact their lives. We aim to inform people about this innovative technology, which supports faster recovery, improves sleep, reduces inflammation, increases energy, and helps maintain physical and mental well-being.

### Red Light Therapy

Red light therapy, also recognized as photobiomodulation is a progressive non-invasive technique that harnesses the power of specific red and near-infrared light wavelengths.

Red light therapy works on a cellular level, stimulating the mitochondria to produce more ATP (cellular energy), leading to faster muscle and injury recovery, reduced pain, improved circulation, quality sleep and mental health, healthier skin, enhanced collagen production, potentially supporting a healthy circadian rhythm and combating jet lag.

Over 5,000 scientific studies and over 500 clinical trials.

Red light therapy is beneficial for athletes, individuals pursuing a healthy lifestyle, people with pain or injuries, those seeking skin rejuvenation, busy individuals under stress, experiencing lack of sleep and seeking energy, and anyone aiming to reduce inflammation and improve overall wellness.